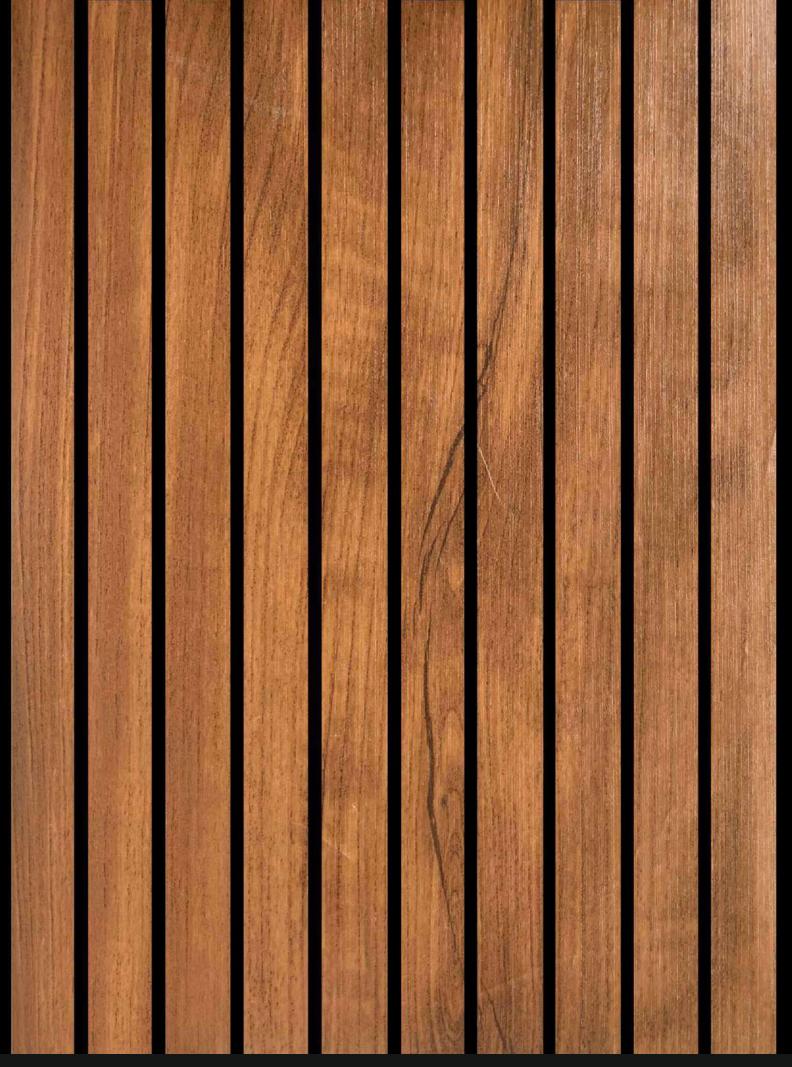

## FLUTED LOUVERS

SIZE= 12 INCH X 10 FT

**MOULD - 9 LINES** 

JRG (9L-208)

JRG (9L-209)

JRG (9L-226)

JRG (9L-227)

JRG (9L-228)

JRG (9L-250)

JRG (9L-257)

JRG (9L-258)

JRG (9L-264)