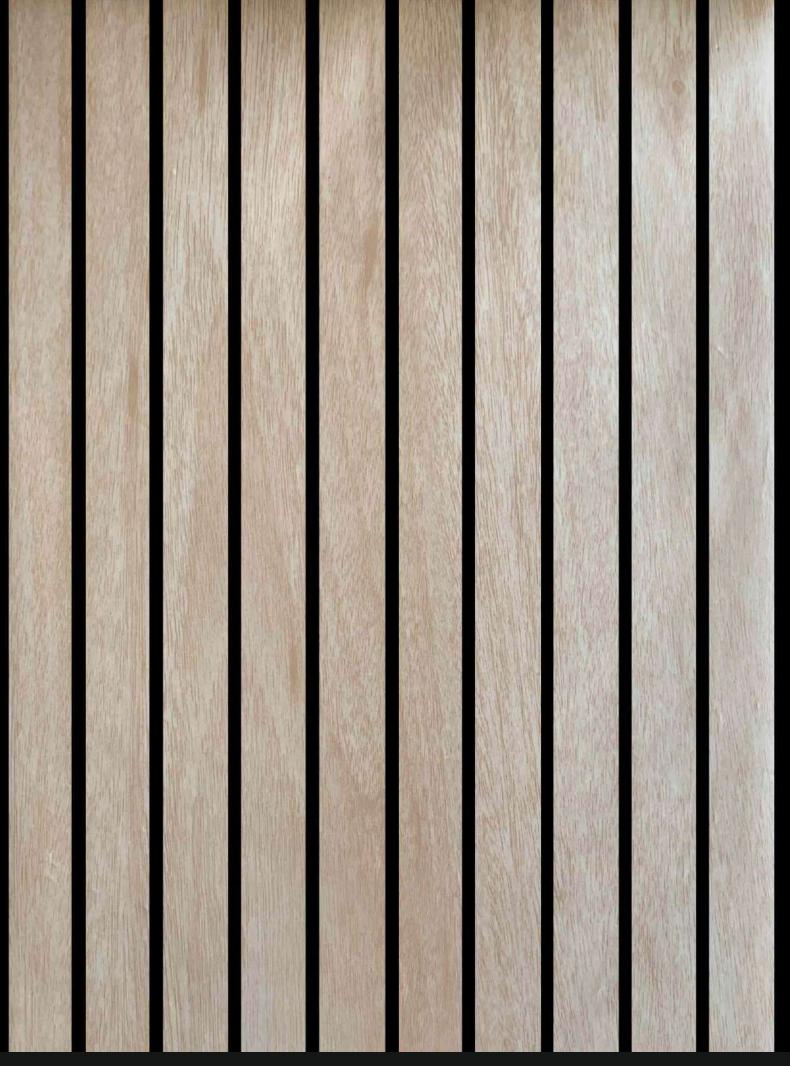

## FLUTED LOUVERS

SIZE= 12 INCH X 10 FT

**MOULD - 9 LINES** 

JRG (9L-208)

JRG (9L-209)

JRG (9L-226)

JRG (9L-227)

JRG (9L-228)