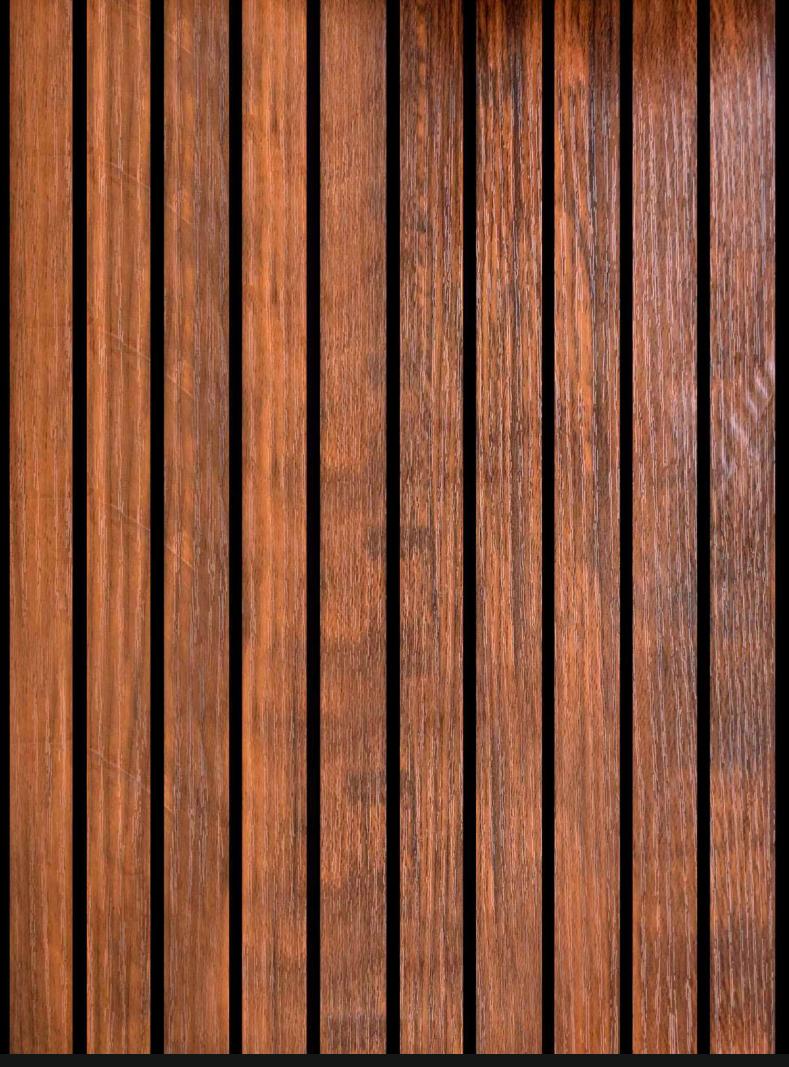

## Our Infrastructure



## **ABOUT US**

JRG LAMINATES WALL MOULDINGS finishes are a great way to turn the traditional walls into stunning walls. These wall mouldings effects provide a modern look with classic inspirations for the interior walls of any space. Its cozy and comfortable appearance makes it compatible with all styles of decoration, from the modern to the more traditional.



## FLUTED LOUVERS

SIZE= 12 INCH X 10 FT

**MOULD - 9 LINES** 



JRG (9L-208)



JRG (9L-209)



JRG (9L-226)



JRG (9L-227)



JRG (9L-228)



JRG (9L-250)



JRG (9L-257)



JRG (9L-258)



JRG (9L-264)

## - BENEFITS - FLUTED LOUVERS









EASY TO INSTALL AND SAVE TIME