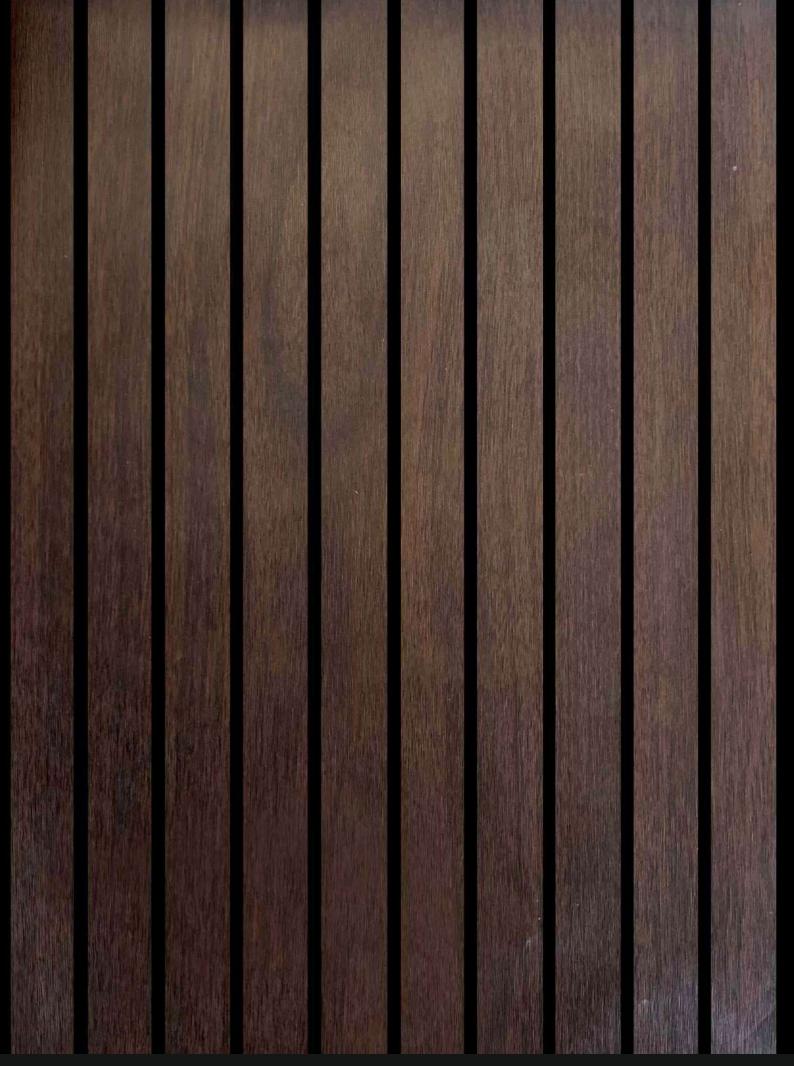

## Our Infrastructure



## **ABOUT US**

JRG LAMINATES WALL MOULDINGS finishes are a great way to turn the traditional walls into stunning walls. These wall mouldings effects provide a modern look with classic inspirations for the interior walls of any space. Its cozy and comfortable appearance makes it compatible with all styles of decoration, from the modern to the more traditional.



## FLUTED LOUVERS

SIZE= 12 INCH X 10 FT

**MOULD - 9 LINES** 



JRG (9L-208)



JRG (9L-209)



JRG (9L-226)



JRG (9L-227)



JRG (9L-228)



JRG (9L-250)



JRG (9L-257)



JRG (9L-258)



JRG (9L-264)

## - BENEFITS - FLUTED LOUVERS









EASY TO INSTALL AND SAVE TIME