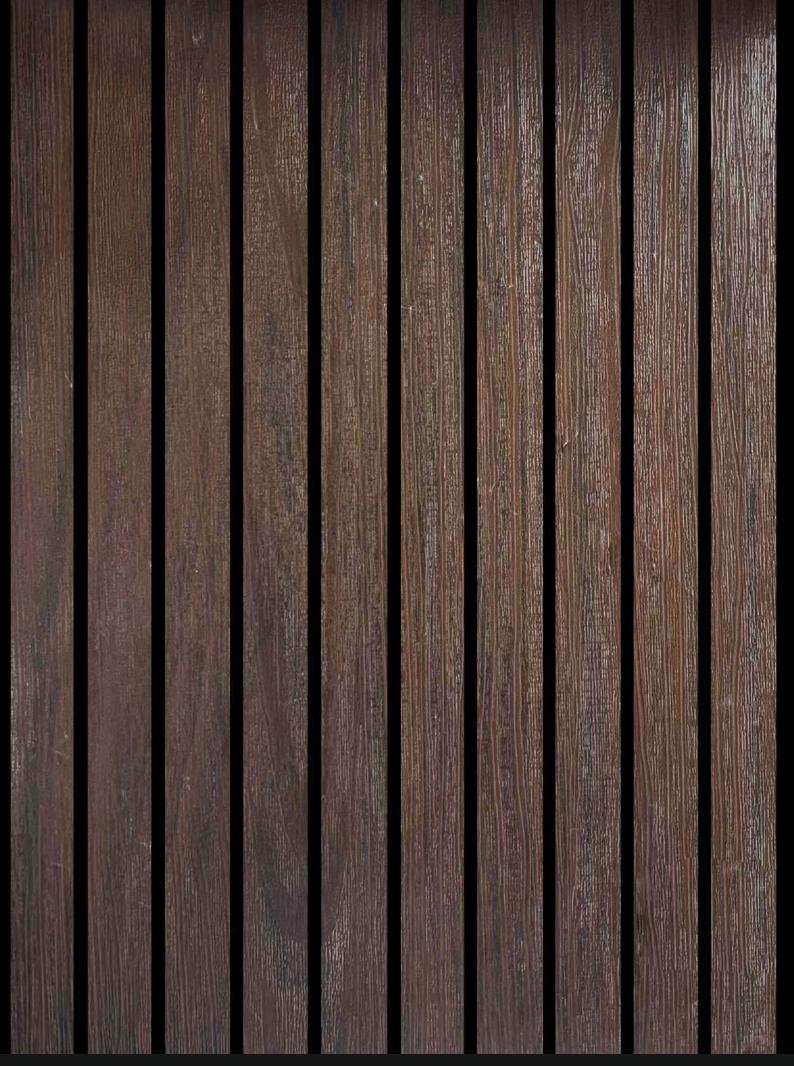

## FLUTED LOUVERS

SIZE= 12 INCH X 10 FT

**MOULD - 9 LINES** 

JRG (9L-208)

JRG (9L-209)

JRG (9L-226)

JRG (9L-227)

JRG (9L-228)

JRG (9L-250)

JRG (9L-257)

JRG (9L-258)

JRG (9L-264)