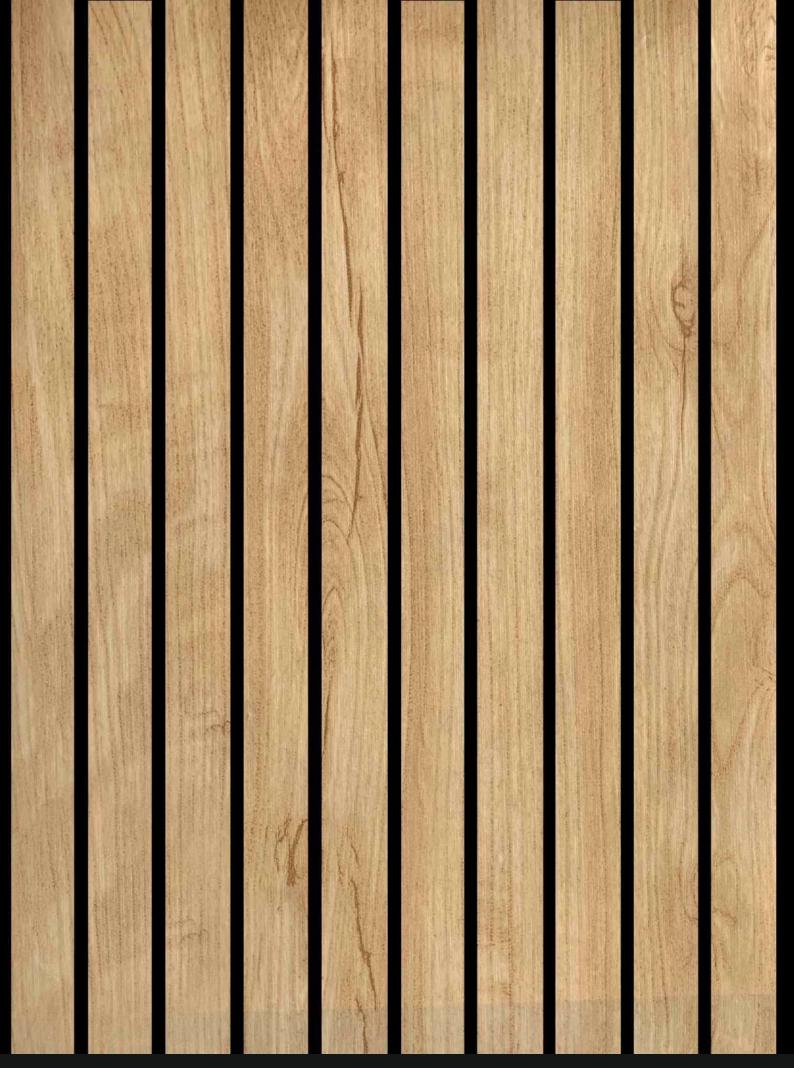

## FLUTED LOUVERS

SIZE= 12 INCH X 10 FT

**MOULD - 9 LINES** 

JRG (9L-208)

JRG (9L-209)

JRG (9L-226)

JRG (9L-227)

JRG (9L-228)