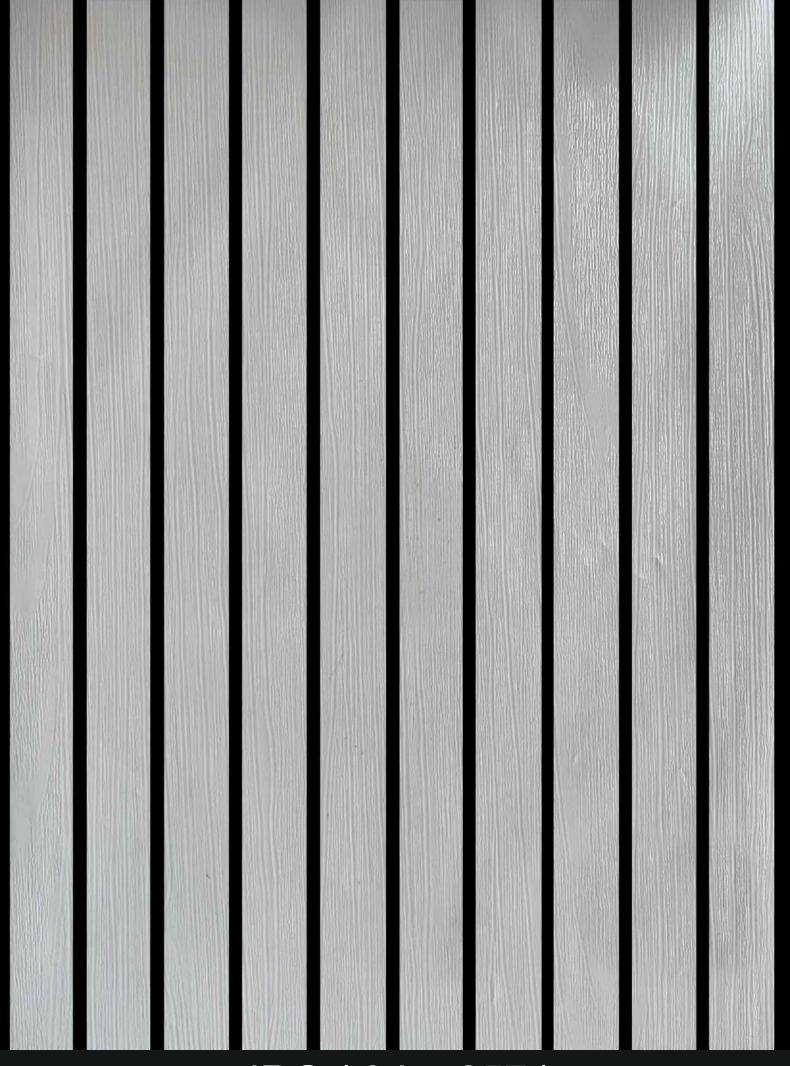

## FLUTED LOUVERS

SIZE= 12 INCH X 10 FT

**MOULD - 9 LINES** 

JRG (9L-208)

JRG (9L-209)

JRG (9L-226)

JRG (9L-227)

JRG (9L-228)

JRG (9L-250)

JRG (9L-257)

JRG (9L-258)

JRG (9L-264)