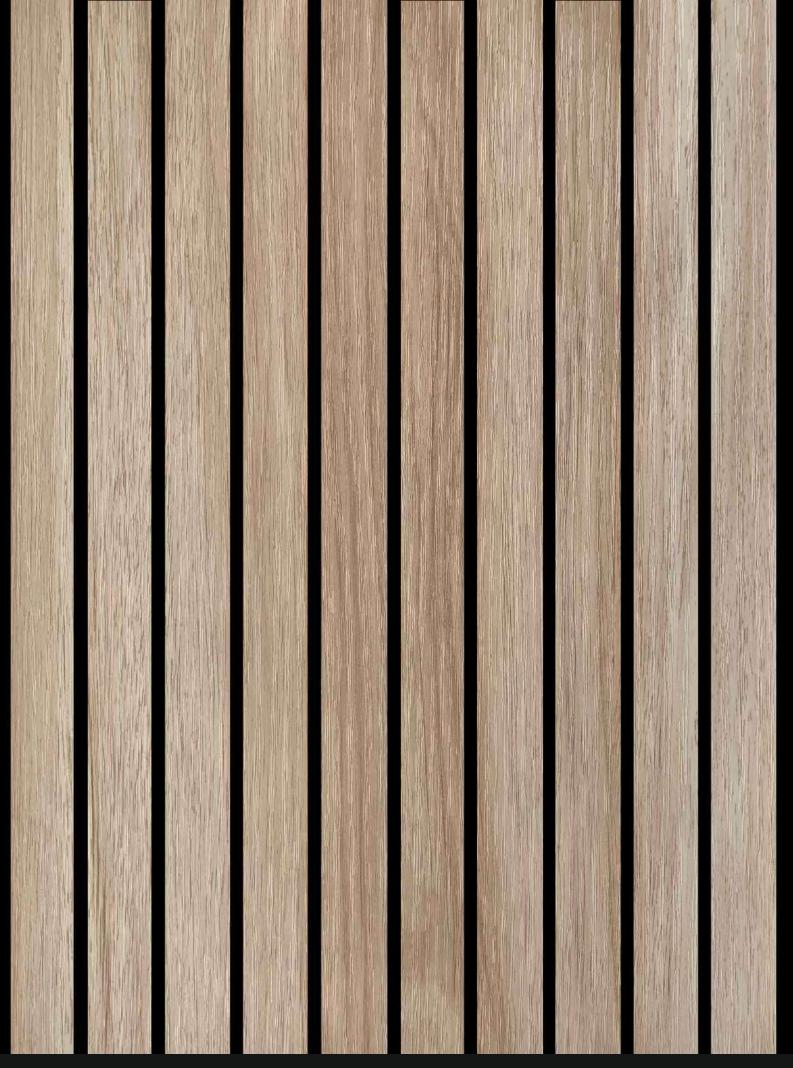

## FLUTED LOUVERS

SIZE= 12 INCH X 10 FT

**MOULD - 9 LINES** 

JRG (9L-208)

JRG (9L-209)

JRG (9L-226)

JRG (9L-227)

JRG (9L-228)

JRG (9L-250)

JRG (9L-257)

JRG (9L-258)

JRG (9L-264)