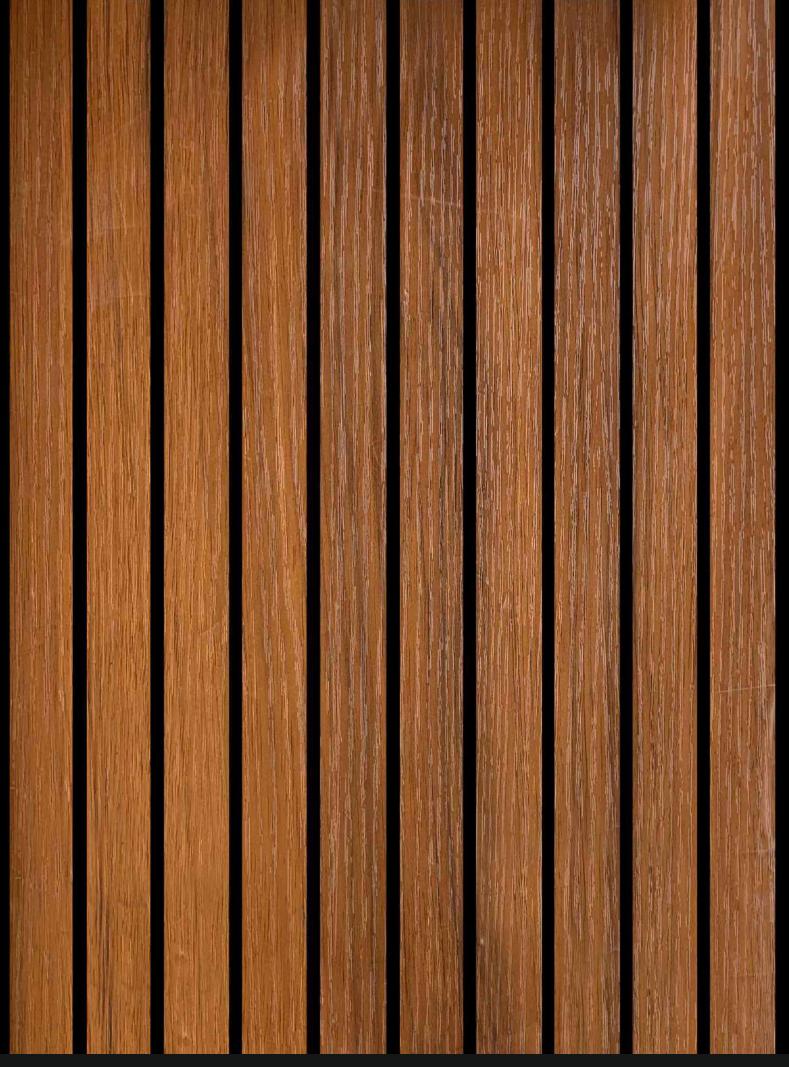

## FLUTED LOUVERS

SIZE= 12 INCH X 10 FT

**MOULD - 9 LINES** 

JRG (9L-208)

JRG (9L-209)

JRG (9L-226)

JRG (9L-227)

JRG (9L-228)

JRG (9L-250)

JRG (9L-257)

JRG (9L-258)

JRG (9L-264)