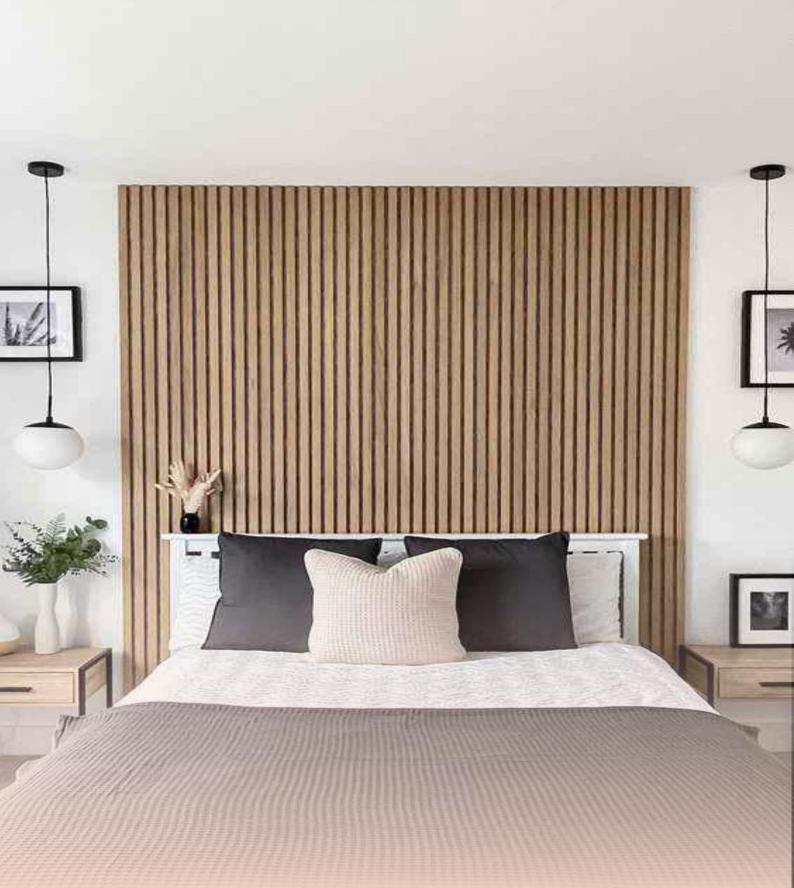

## **ABOUT US**

JRG LAMINATES WALL MOULDINGS finishes are a great way to turn the traditional walls into stunning walls. These wall mouldings effects provide a modern look with classic inspirations for the interior walls of any space. Its cozy and comfortable appearance makes it compatible with all styles of decoration, from the modern to the more traditional.

## FLUTED LOUVERS

SIZE= 12 INCH X 10 FT

**MOULD - 9 LINES** 

JRG (9L-208)

JRG (9L-209)

JRG (9L-226)

JRG (9L-227)

JRG (9L-228)